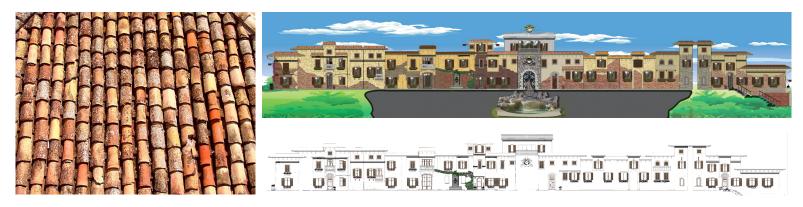

## PHOTO RETOUCHING

The owners of winery below required a coloured rendering (based on blueprint) using photos of local materials (rock, stone, brick taken from local establishments and homes,) then converted to photoshop patterns for deciding on exterior styles.

The below photo is from a roof tile of a shed in Niagara Falls. Materials could be ordered based on design preferred. The owners main goal was to use local materials, but first seeing how the materials would look per section,