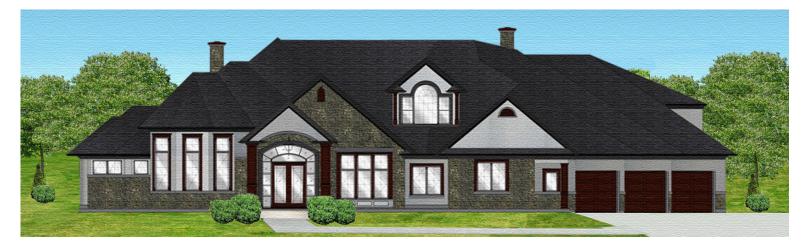

A similar idea was used to decide on exterior materials and colours for owner's home. Rendering designed from photos and blueprints.

A fence was proposed for the condo's ground floor (below) but needed a rendering to convince potential buyers of the style and added value.