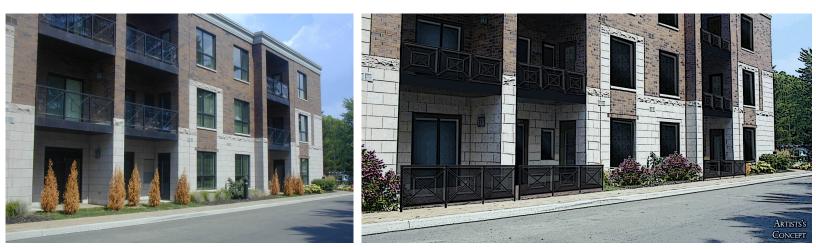

A similar idea was used to decide on exterior materials and colours for owner's home. Rendering designed from photos and blueprints.

A fence was proposed for the condo's ground floor (below) but needed a rendering to convince potential buyers of the style and added value.