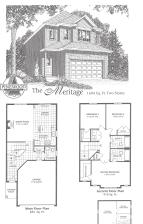

DEERFIELD ESTATES

Available Lots - Armelina Cr/Glavcic Dr

Deerfield

**BEFORE** 

Lot Plan Handout

**AFTER** 

Custom Homes Magazine

The Meritage

Residentia

**AFTER** 

Rendering/Floor Plan AFTER

**BEFORE** 

Sexy Standards esider Affordable Luxury.

Standard Features Flyer

33'Lots

| Model                        | Style                       | Beds          | Baths               | Sq. Ft. | Price                    |
|------------------------------|-----------------------------|---------------|---------------------|---------|--------------------------|
|                              |                             | SUPER 6 LOT   | s                   |         |                          |
| PINO GRIS<br>Elevation A / B | Raised Bung. / Raised Bung. | 2/2           | 2/2 3pc/3pc         |         | GONE                     |
| ZINFANDEL                    | Two Storey                  | 3             | 2рс, 3рс, 3рс       | 1335"   | GONE                     |
| MERITAGE                     | Two Storey                  | 3             | 2рс, 3рс, 3рс       | 1604'   | GONE                     |
|                              | co                          | URTVIEW & TRE | ED LOTS             |         |                          |
| CHARDONNAY                   | Bungalow                    | 2             | 3рс                 | 1055'   | \$262,900                |
| PINO GRIS<br>Elevation A / B | Raised Bung. / Raised Bung. | 2/2           | /2 3pc/3pc 1147'/11 |         | \$279,900 /<br>\$282,900 |
| ZINFANDEL                    | Two Storey                  | 3             | 3 2pc, 3pc, 3pc 13  |         | \$286,900                |
| MERITAGE                     | Two Storey                  | 3             | 2рс, 3рс, 3рс       | 1604"   | \$289,900                |
| GAMAY                        | Two Storey                  | 3 + Media     | 2рс, 3рс            | 1730'   | \$294,900                |
| VIDAL                        | Two Storey                  | 3 + Media     | 2рс, 3рс, 3рс       | 1730'   | \$299,900                |
| MALBEC                       | Two Storey                  | 4             | 2рс, 3рс, 4рс       | 1784'   | \$304,900                |
| SAUVIGNON                    | Two Storey                  | 4             | 2рс, 3рс, 3рс       | 1719'   | \$304,900                |
| BOROLO                       | Two Storey                  | 4             | 2рс, 3рс, 3рс       | 1730'   | \$304,900                |
| SAUV-BLANC                   | Two Storey                  | 3 + Family Rm | 2рс, 3рс, 3рс       | 1798'   | \$305,900                |
| SAUV-CAB                     | Two Storey                  | 4             | 2рс, 3рс, 3рс       | 1798'   | \$305,900                |
| NOIR                         | Two Storey                  | 4 + Media     | 3pc, 3pc, 3pc       | 1853'   | \$309,900                |