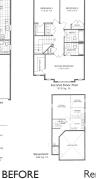

DEERFIELD ESTATES

Available Lots - Armelina Cr/Glavcic Dr

Deerfield

**BEFORE** 

Lot Plan Handout

**AFTER** 

Custom Homes Magazine

The Meritage

Residentia

**AFTER** 

Rendering/Floor Plan AFTER

**BEFORE** 

Sexy Standards esider Affordable Luxury.

Standard Features Flyer

33'Lots

| Model                        | Style                       | Beds          | Baths               | Sq. Ft. | Price                    |
|------------------------------|-----------------------------|---------------|---------------------|---------|--------------------------|
|                              |                             | SUPER 6 LOT   | s                   |         |                          |
| PINO GRIS<br>Elevation A / B | Raised Bung. / Raised Bung. | 2/2           | 2/2 3pc/3pc         |         | GONE                     |
| ZINFANDEL                    | Two Storey                  | 3             | 2рс, 3рс, 3рс       | 1335"   | GONE                     |
| MERITAGE                     | Two Storey                  | 3             | 2рс, 3рс, 3рс       | 1604'   | GONE                     |
|                              | co                          | URTVIEW & TRE | ED LOTS             |         |                          |
| CHARDONNAY                   | Bungalow                    | 2             | 3рс                 | 1055'   | \$262,900                |
| PINO GRIS<br>Elevation A / B | Raised Bung. / Raised Bung. | 2/2           | /2 3pc/3pc 1147'/11 |         | \$279,900 /<br>\$282,900 |
| ZINFANDEL                    | Two Storey                  | 3             | 3 2pc, 3pc, 3pc 13  |         | \$286,900                |
| MERITAGE                     | Two Storey                  | 3             | 2рс, 3рс, 3рс       | 1604"   | \$289,900                |
| GAMAY                        | Two Storey                  | 3 + Media     | 2рс, 3рс            | 1730'   | \$294,900                |
| VIDAL                        | Two Storey                  | 3 + Media     | 2рс, 3рс, 3рс       | 1730'   | \$299,900                |
| MALBEC                       | Two Storey                  | 4             | 2рс, 3рс, 4рс       | 1784'   | \$304,900                |
| SAUVIGNON                    | Two Storey                  | 4             | 2рс, 3рс, 3рс       | 1719'   | \$304,900                |
| BOROLO                       | Two Storey                  | 4             | 2рс, 3рс, 3рс       | 1730'   | \$304,900                |
| SAUV-BLANC                   | Two Storey                  | 3 + Family Rm | 2рс, 3рс, 3рс       | 1798'   | \$305,900                |
| SAUV-CAB                     | Two Storey                  | 4             | 2рс, 3рс, 3рс       | 1798'   | \$305,900                |
| NOIR                         | Two Storey                  | 4 + Media     | 3pc, 3pc, 3pc       | 1853'   | \$309,900                |